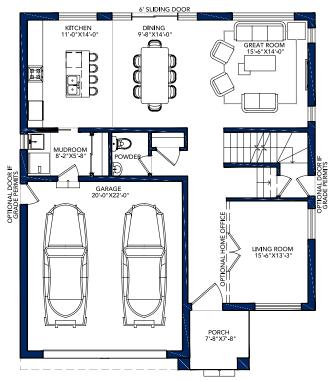

### TOTAL AREA = 2,333 SQ FT

+1088 SQ FT Optional Finished Basement

FIRST FLOOR AREA = 1073 SQ FT

THE COVE ELEVATION A

Dimensions are approximate. Furniture and fixture measurements are for illustrative purposes only.

#### TOTAL AREA = 2,330 SQ FT +1088 SQ FT Optional Finished Basement

Dimensions are approximate. Furniture and fixture measurements are for illustrative purposes only.

THE COVE

FIRST FLOOR AREA = 1073 SQ FT