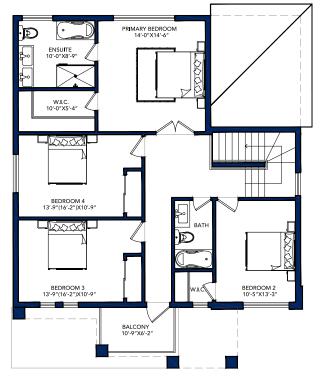

SECOND FLOOR AREA = 1260 SQ FT

OPTIONAL FINISHED BASEMENT BASEMENT FLOOR AREA = 1088 SQ FT

#### TOTAL AREA = 2,335 SQ FT +1088 SQ FT Optional Finished Basement

Dimensions are approximate. Furniture and fixture measurements are for illustrative purposes only.

SECOND FLOOR AREA = 1262 SQ FT