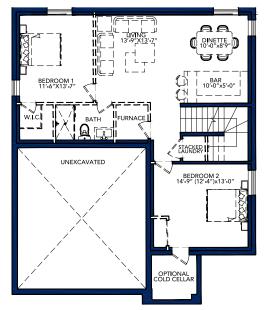

SECOND FLOOR AREA = 1260 SQ FT

OPTIONAL FINISHED BASEMENT BASEMENT FLOOR AREA = 1088 SQ FT