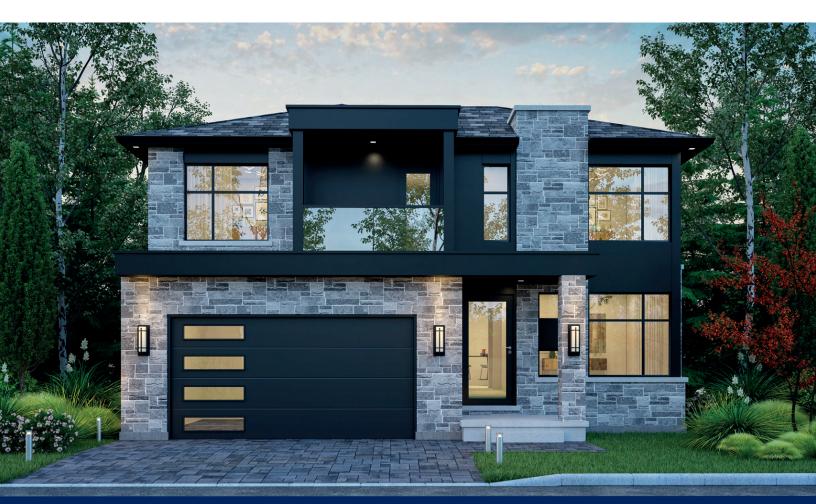

# 2,333 SQ FT

+ 1088 SQ FT Optional Finished Basement Artist rendering shown, refer to feature sheet for material selections

### TOTAL AREA = 2,333 SQ FT

+1088 SQ FT Optional Finished Basement

FIRST FLOOR AREA = 1073 SQ FT

THE COVE ELEVATION A

Dimensions are approximate. Furniture and fixture measurements are for illustrative purposes only.

## THE COVE