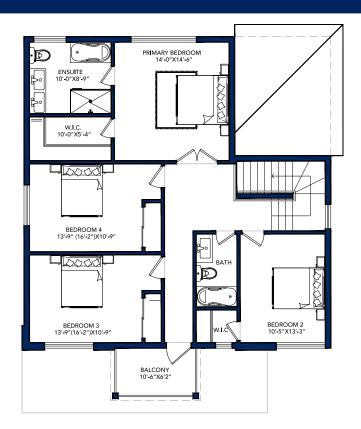

SECOND FLOOR AREA = 1260 SQ FT

OPTIONAL FINISHED BASEMENT BASEMENT FLOOR AREA = 1088 SQ FT

#### TOTAL AREA = 2,335 SQ FT +1088 SQ FT Optional Finished Basement

Dimensions are approximate. Furniture and fixture measurements are for illustrative purposes only.

SECOND FLOOR AREA = 1262 SQ FT