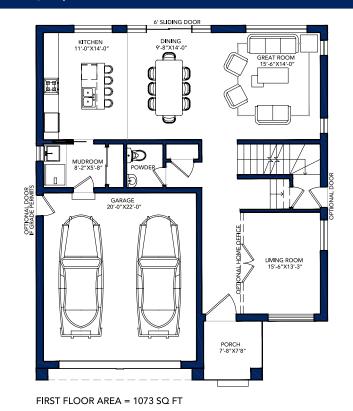

### TOTAL AREA = 2,333 SQ FT

+1088 SQ FT Optional Finished Basement

FIRST FLOOR AREA = 1073 SQ FT

THE COVE ELEVATION A

Dimensions are approximate. Furniture and fixture measurements are for illustrative purposes only.

#### TOTAL AREA = 2,330 SQ FT +1088 SQ FT Optional Finished Basement

Dimensions are approximate. Furniture and fixture measurements are for illustrative purposes only.

THE COVE

FIRST FLOOR AREA = 1073 SQ FT