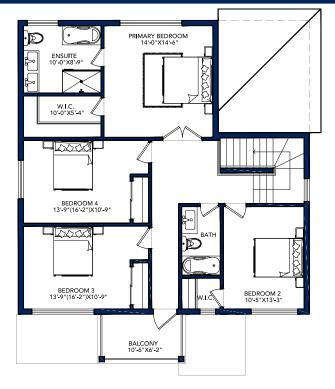

SECOND FLOOR AREA = 1260 SQ FT

OPTIONAL FINISHED BASEMENT BASEMENT FLOOR AREA = 1088 SQ FT

#### TOTAL AREA = 2,335 SQ FT +1088 SQ FT Optional Finished Basement

Dimensions are approximate. Furniture and fixture measurements are for illustrative purposes only.

SECOND FLOOR AREA = 1262 SQ FT