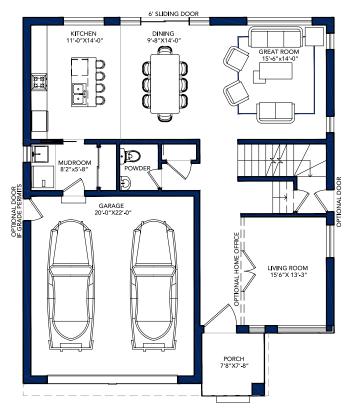

### TOTAL AREA = 2,333 SQ FT

+1088 SQ FT Optional Finished Basement

FIRST FLOOR AREA = 1073 SQ FT

THE COVE ELEVATION A

Dimensions are approximate. Furniture and fixture measurements are for illustrative purposes only.

SECOND FLOOR AREA = 1260 SQ FT

OPTIONAL FINISHED BASEMENT BASEMENT FLOOR AREA = 1088 SQ FT

#### TOTAL AREA = 2,335 SQ FT +1088 SQ FT Optional Finished Basement

Dimensions are approximate. Furniture and fixture measurements are for illustrative purposes only.

SECOND FLOOR AREA = 1262 SQ FT

#### TOTAL AREA = 2,330 SQ FT +1088 SQ FT Optional Finished Basement

Dimensions are approximate. Furniture and fixture measurements are for illustrative purposes only.

THE COVE

FIRST FLOOR AREA = 1073 SQ FT